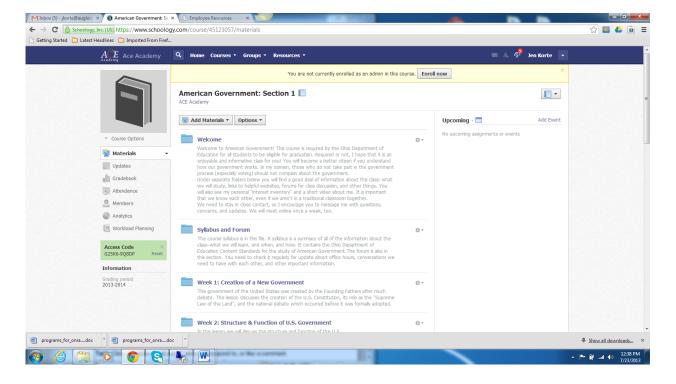

## **Course Features:**

Materials: This is a list of items in the course, which is found in the center of the page.
**Task:** Click on the folder labeled Schoology. Enter in here and open up the assignment called profile. Then take the quiz, which will test your knowledge of ACE and Schoology. Answer the discussion question and respond to another student's comment. Watch the video on online learning and then enter your answers to the assignment.

Updates: Add an update, respond to classmates, teacher, like comments, etc.

**Task:** Click on updates and add a comment, respond to, or like a comment. Grades: Here you can view grades for all assignments and course average.