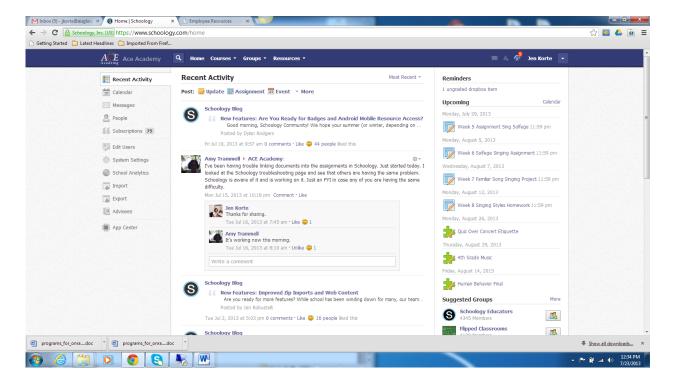

## Schoology Home Page and Key Features:

Home: Click on this to come back to the main page.

Courses: Click here to view and work in courses.

Groups: Participate, create, and add in Groups.

Resources: This is like your locker, add documents, files, links, etc. to classes and groups. Messages: Here is where you will receive and send individual messages.

Task: Log in and send 5 onsite teachers a message.

Notifications: This icon will be highlighted as your teachers, mentors, student mentors, etc. update groups and courses.

Upcoming Events: This feeds from your calendar. Events will post here as they come up. Calendar: This will allow you to see and create course, school, personal, and group events.

Task: Click on calendar and add an event.

Recent Activity: Here is where you will find announcements and important information. People: Here you can see who is using our LMS.